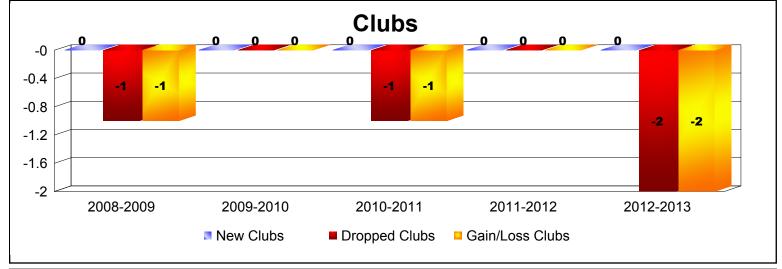

Disbanded Districts

As of June 2013 Cumulative

| Year      | New<br>Clubs | Dropped<br>Clubs | Gain/<br>Loss<br>Clubs | New<br>Members | Charter<br>Members | Reinstate<br>Members | Transfer<br>Members | Total<br>Member<br>Added | Total<br>Members<br>Dropped | Gain/<br>Loss<br>Members |
|-----------|--------------|------------------|------------------------|----------------|--------------------|----------------------|---------------------|--------------------------|-----------------------------|--------------------------|
| 2008-2009 | 0            | -1               | -1                     | 4              | 0                  | 0                    | 0                   | 4                        | -12                         | -8                       |
| 2009-2010 | 0            | 0                | 0                      | 0              | 0                  | 0                    | 0                   | 0                        | -4                          | -4                       |
| 2010-2011 | 0            | -1               | -1                     | 3              | 0                  | 0                    | 0                   | 3                        | -12                         | -9                       |
| 2011-2012 | 0            | 0                | 0                      | 2              | 0                  | 2                    | 0                   | 4                        | -23                         | -19                      |
| 2012-2013 | 0            | -2               | -2                     | 0              | 0                  | 0                    | 0                   | 0                        | -12                         | -12                      |
| Average   | 0            | -1               | -1                     | 2              | 0                  | 0                    | 0                   | 2                        | -13                         | -10                      |