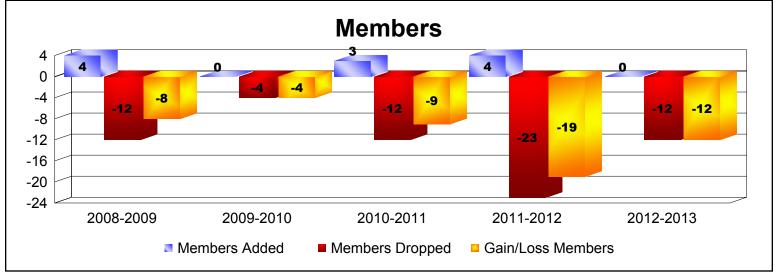

Disbanded Districts

As of June 2013 Cumulative

| Year      | New<br>Clubs | Dropped<br>Clubs | Gain/<br>Loss<br>Clubs | New<br>Members | Charter<br>Members | Reinstate<br>Members | Transfer<br>Members | Total<br>Member<br>Added | Total<br>Members<br>Dropped | Gain/<br>Loss<br>Members |
|-----------|--------------|------------------|------------------------|----------------|--------------------|----------------------|---------------------|--------------------------|-----------------------------|--------------------------|
| 2008-2009 | 0            | -1               | -1                     | 4              | 0                  | 0                    | 0                   | 4                        | -12                         | -8                       |
| 2009-2010 | 0            | 0                | 0                      | 0              | 0                  | 0                    | 0                   | 0                        | -4                          | -4                       |
| 2010-2011 | 0            | -1               | -1                     | 3              | 0                  | 0                    | 0                   | 3                        | -12                         | -9                       |
| 2011-2012 | 0            | 0                | 0                      | 2              | 0                  | 2                    | 0                   | 4                        | -23                         | -19                      |
| 2012-2013 | 0            | -2               | -2                     | 0              | 0                  | 0                    | 0                   | 0                        | -12                         | -12                      |
| Average   | 0            | -1               | -1                     | 2              | 0                  | 0                    | 0                   | 2                        | -13                         | -10                      |